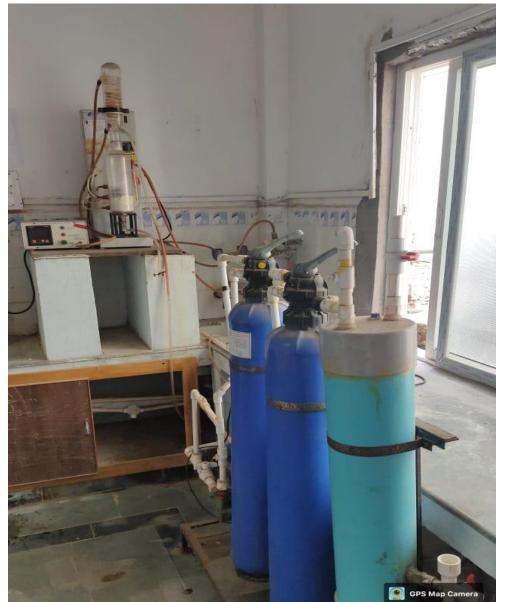

Jagannadhapuram Agraharam, Andhra Pradesh, India 3V8P+H92, Jagannadhapuram Agraharam, Andhra Pradesh 533294, India Lat 17.066037° Long 81.885756° 22/08/22 10:14 AM

Jagannadhapuram Agraharam, Andhra Pradesh, India 3V8P+8G2, Jagannadhapuram Agraharam, Andhra Pradesh 533294, India Lat 17.065802° Long 81.886095° 15/07/22 11:44 AM