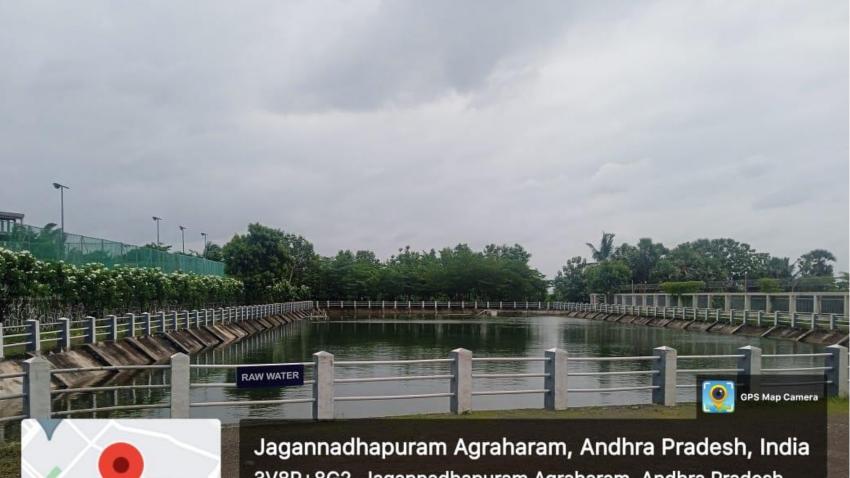

RAW WATER

Jagannadhapuram Agraharam, Andhra Pradesh, India 3V8P+H92, Jagannadhapuram Agraharam, Andhra Pradesh 533294, India Lat 17.066794° Long 81.886304° 19/08/22 10:11 AM Jagannadhapuram Agraharam, Andhra Pradesh, India 3V8M+HPQ, Gsl In-campus St, Jagannadhapuram Agraharam, Andhra Pradesh 533294, India Lat 17.066511° Long 81.884344° 22/08/22 09:46 AM